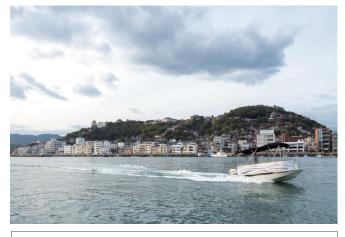

Sunset cruise

Sailing Time: about 60 minutes

Route: Onomichi Sea Station – Mukaishima island - Onomichi Sea Station

Time table: Season Dependent

Price: Adult 3,000 yen / Children (%between 7-12years old)2,000yen %Tax included Capacity: 8 people (Minimum 2people required)