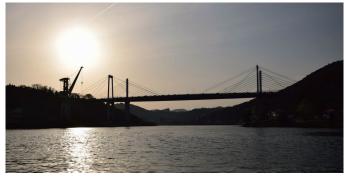

Sunset cruise

Sailing Time: about 60 minutes

Route: Onomichi Sea Station – Mukaishima island - Onomichi Sea Station

Time table: Season Dependent

Price: Adult 3,000 yen / Children (%between 7-12years old)2,000yen %Tax included Capacity: 8 people (Minimum 2people required)