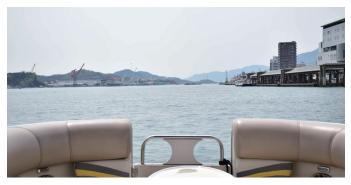

- $\cdot$  Advance booking required
- Weather dependent (Alternate cruises available)
- Please come to the port ' Onomichi Sea Station' by yourself.

ONOMICHI CHANNEL short cruise Sailing Time : about 40minutes

Route: Onomichi Sea Station - Onomichi channel - Onomichi Sea Station

Time table: 10:00AM-5:00PM at the top of every hour Price: Adult 3,000 yen /Children (%between 7-12years old) 2,000yen. %Tax included Capacity: 8 people (Minimum 2people required)