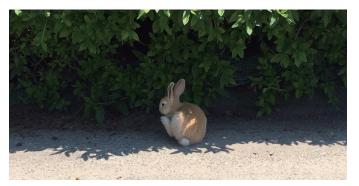

Okunoshima(Rabbit island) Cruise \*\* this course is only one way Sailing Time: about 30 minutes (one way)

Route: Onomichi Sea Station - Okunoshima(Rabbit island) Time table: 10:00AM-3:00PM at the top of every hour Price: 2Adults 10,000yen \*Tax included

Capacity: 6people (Minimum 2people required)

Note: you can return by the local ferry. Please contact us regarding round trip

Reservation Setouchi Minato no Yado Tel: Reception 9:00AM-6:00PM Domestic 0848- 38-1007 International (+81) 848-38-1007 E-mail: info@minatonoyado.jp