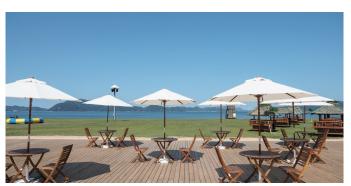

Capacity: 6people (Minimum 2people required)

Note: you can return by the local ferry.

Please contact us regarding round trip

Transfer to SEA PARK OHAMA \*beach,BBQ,activities

Sailing Time: about 1 hour(30 min / one way)

Route/Time:

Onomichi 10:00AM>>> Sea Park Ohama(beach)10:30AM Sea Park Ohama 3:00PM>>> Onomichi 3:30PM\*Time-changeble.

Price: 2Adults 12,000yen \*tt includes Cruise ticket (both-way)+ Beach entry ticket +1Adults 2,000yen / +1Child 1,000yen \*Tax included