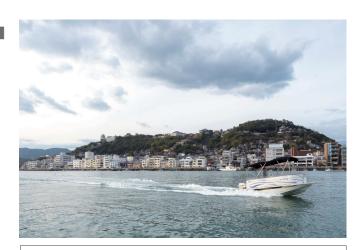

ONOMICHI CHANNEL short cruise

Sailing Time: about 40minutes

Route: Onomichi Sea Station - Onomichi channel - Onomichi Sea Station

Time table: 10:00AM-5:00PM at the top of every hour

Price: Adult 3,000 yen /Children (\*\*between 7-12years old) 2,000 yen. "Tax included

Capacity: 8 people (Minimum 2people required)

Sunset cruise

Sailing Time: about 60 minutes

Route: Onomichi Sea Station – Mukaishima island - Onomichi Sea Station

Time table: Season Dependent

Price: Adult 3,000 yen / Children (%between 7-12years old)2,000 yen