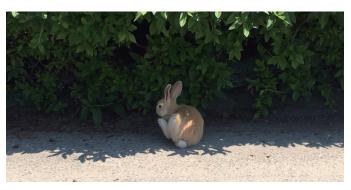

Capacity: 8 people (Minimum 2people required)

Transfer to Okunoshima (Rabbit island)

\*this course is only one way Sailing Time: about 30 minutes (one way)

Route: Onomichi Sea Station - Okunoshima(Rabbit island)
Time table: 10:00AM-3:00PM at the top of every hour
Price: 2Adults 10,000yen +1 people 3,500yen \*Tax included