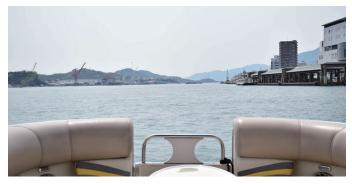

ONOMICHI CHANNEL short cruise

Sailing Time: about 40minutes

Route: Onomichi Sea Station - Onomichi channel - Onomichi Sea Station

Time table: 10:00AM-5:00PM at the top of every hour

Price: Adult 3,000 yen /Children (\*\*between 7-12years old) 2,000 yen. "Tax included

Capacity: 8 people (Minimum 2people required)

Sunset cruise

Sailing Time: about 60 minutes

Route: Onomichi Sea Station – Mukaishima island - Onomichi Sea Station

Time table: Season Dependent

Price: Adult 3,000 yen / Children (%between 7-12years old)2,000 yen